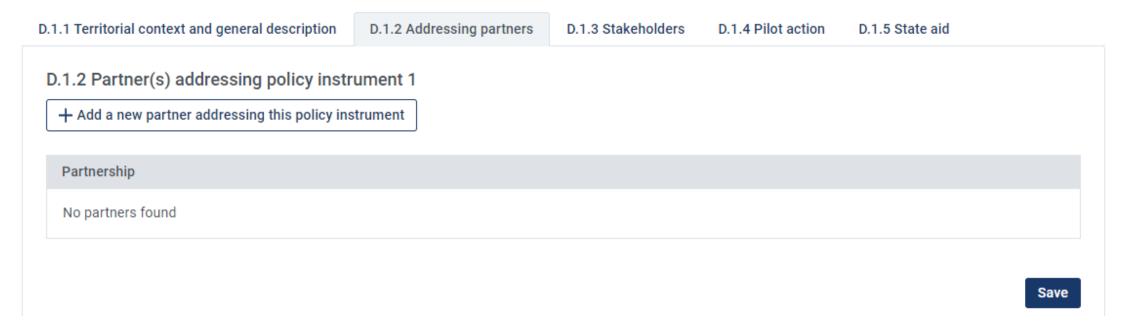

## Section D.1.2 Addressing partners

#### D.1 Policy instrument 1

 Each partner must be assigned to a policy instrument (except advisory partner)