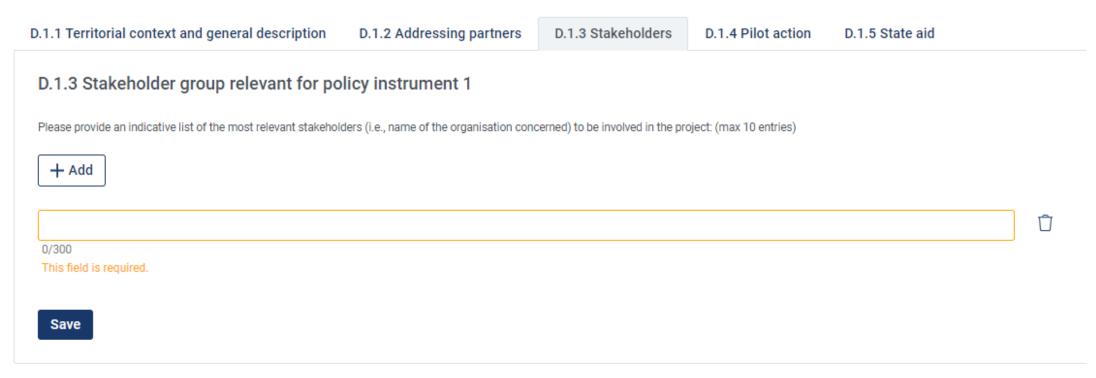

|                                                       |

## Who else should be involved

## What is a stakeholder group?

- A group which includes organisations:
  - Relevant for the issue addressed
  - Important in the policy-making process

#### One group must be created per policy instrument!

Involved in the exchange of experience

## What is a stakeholder group?

#### Composition varies depending on issue addressed:

- Associated policy authority automatically included
- Development agencies
- Universities
- NGOs
- SMEs
- Networks
- Clusters
- R&T Centers

#### **Section D.1.3 Stakeholders**

#### D.1 Policy instrument 1



## Example of partnership & stakeholders

Project on PO1: A smarter Europe

SO (iii): Sustainable growth and competitiveness of SMEs

|                              | Italy (South)                                                                                           | Sweden (North)                                                           | Poland (East)                                                    | France (West)                                                                           |           |
|------------------------------|---------------------------------------------------------------------------------------------------------|--------------------------------------------------------------------------|------------------------------------------------------------------|-