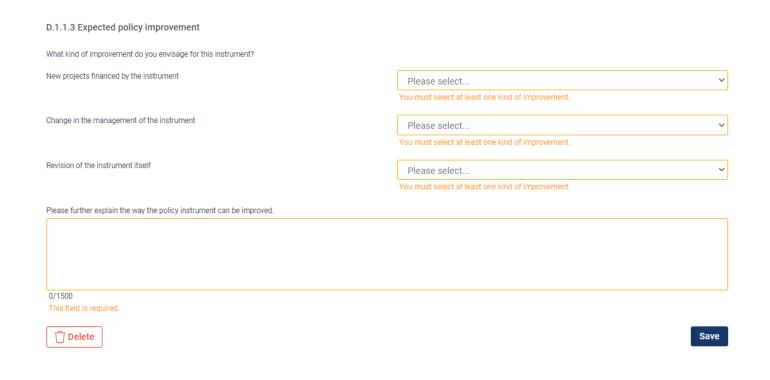

## Section D.1.1.3 Expected policy improvement

 Select the type of improvement

Read carefully **section 3.3.2** of the programme manual

#### Three types of results:

- 1. New projects
- 2. Change in governance
- 3. Change in the policy instrument itself