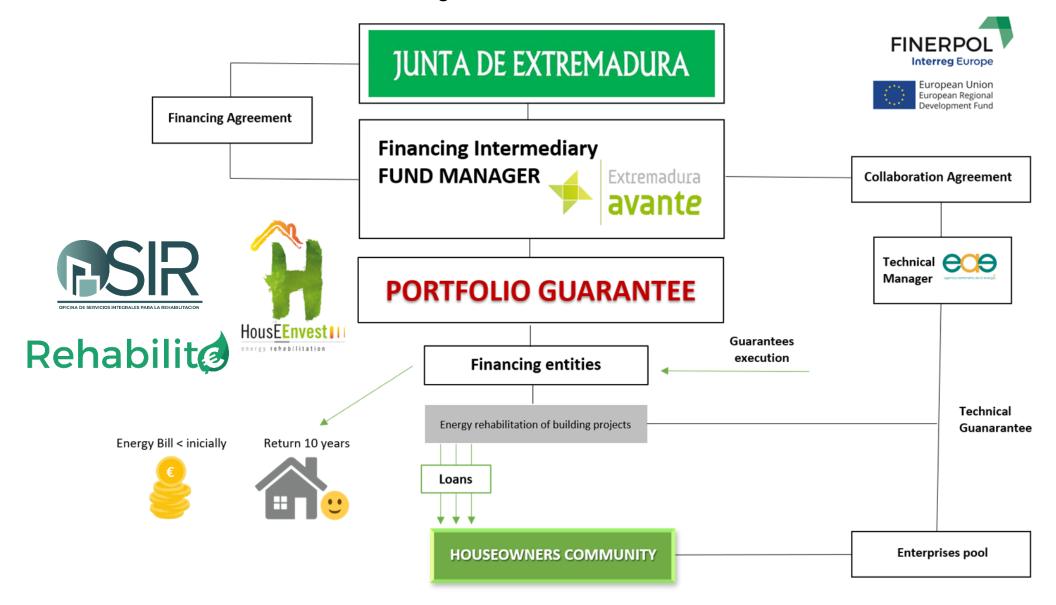

## Extremadura's new FI

The modification of the Operational Programme allowed the creation of a new Financial Instrument: a Guarantee Fund for wide-scale residential building renovations.